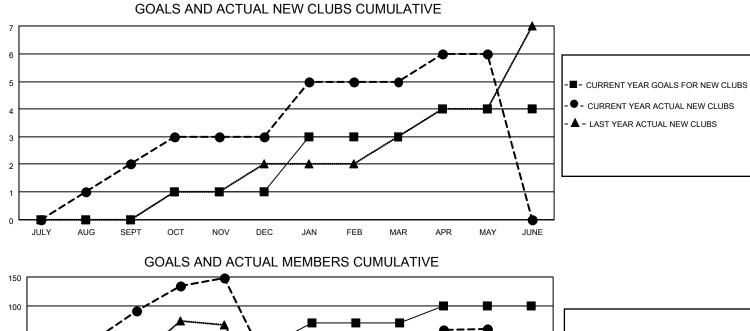

## LOCATION INDONESIA

District 307B1

Results as of: 5/31/2021

| Clubs                 |               |           |               | Members               |                        |                         |                                                    |
|-----------------------|---------------|-----------|---------------|-----------------------|------------------------|-------------------------|----------------------------------------------------|
| RESULTS FOR 2020-2021 |               |           |               | RESULTS FOR 2020-2021 |                        |                         |                                                    |
| QUARTER               | NEW CLUB GOAL | NEW CLUBS | DROPPED CLUBS | QUARTER MEMI          | BER GROWTH NET<br>GOAL | MEMBER GROWTH<br>ACTUAL | DROPPED<br>MEMBERS ACTUAL<br>(including transfers) |
| JULY/AUG/SEPT         | 0             | 2         | 2             | JULY/AUG/SEPT         | 0                      | 118                     | 24                                                 |
| OCT/NOV/DEC           | 1             | 1         | 0             | OCT/NOV/DEC           | 30                     | 131                     | 221                                                |
| JAN/FEB/MAR           | 2             | 2         | 8             | JAN/FEB/MAR           | 40                     | 95                      | 63                                                 |
| APR/MAY/JUNE          | 1             | 1         | 0             | APR/MAY/JUNE          | 30                     | 80                      | 40                                                 |