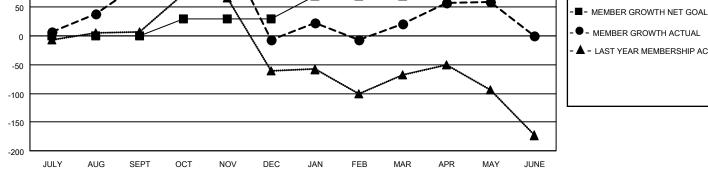

## LOCATION INDONESIA

District 307B1

Results as of: 5/31/2021

| Clubs                 |               |           |               | Members               |                        |                         |                                                    |
|-----------------------|---------------|-----------|---------------|-----------------------|------------------------|-------------------------|----------------------------------------------------|
| RESULTS FOR 2020-2021 |               |           |               | RESULTS FOR 2020-2021 |                        |                         |                                                    |
| QUARTER               | NEW CLUB GOAL | NEW CLUBS | DROPPED CLUBS | QUARTER MEMI          | BER GROWTH NET<br>GOAL | MEMBER GROWTH<br>ACTUAL | DROPPED<br>MEMBERS ACTUAL<br>(including transfers) |
| JULY/AUG/SEPT         | 0             | 2         | 2             | JULY/AUG/SEPT         | 0                      | 118                     | 24                                                 |
| OCT/NOV/DEC           | 1             | 1         | 0             | OCT/NOV/DEC           | 30                     | 131                     | 221                                                |
| JAN/FEB/MAR           | 2             | 2         | 8             | JAN/FEB/MAR           | 40                     | 95                      | 63                                                 |
| APR/MAY/JUNE          | 1             | 1         | 0             | APR/MAY/JUNE          | 30                     | 80                      | 40                                                 |